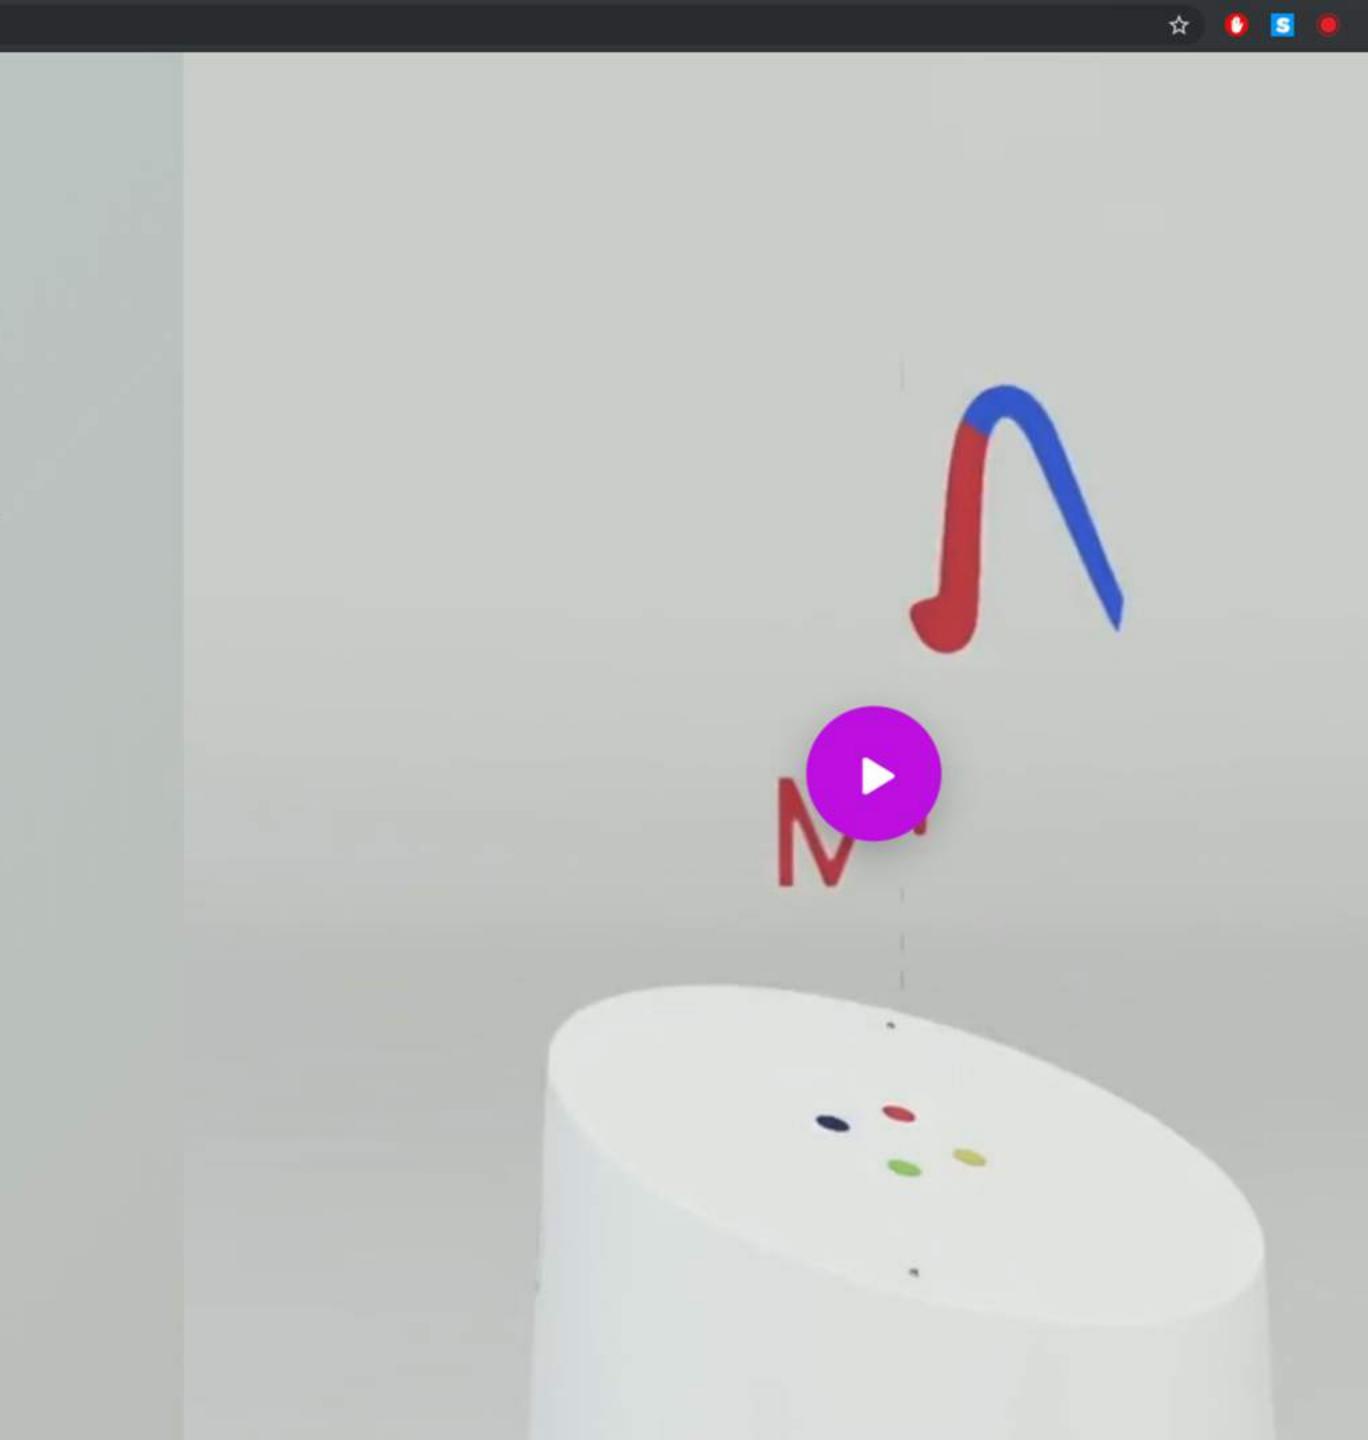

Build and brand development for Google MILO Promotional design and animation for Google assistant MILO Full shoot, asset build, and web implementation with Jam3

### $\mathcal{M}$

## Meet Milo.

Milo is a voice activated virtual concierge, built to ease the hotel and home rental guest experience.

On call, 24/7.

Click to Inquire

Gord Downie, The Sadies, and The Conquering Sun Art direction and design for a collaborative album between Gord Downie and The Sadies Deliverables include full album artwork / layout, packaging design, and music video direction