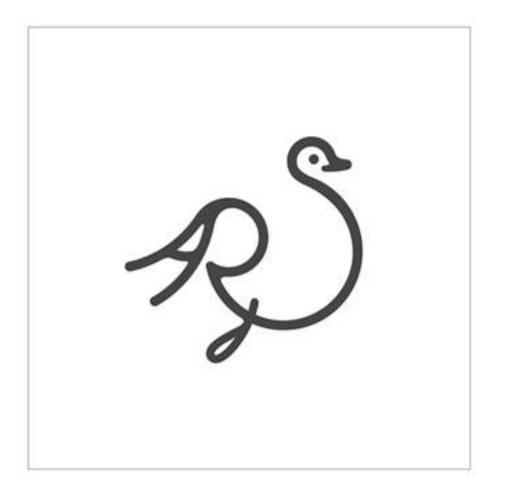

X-MEN AR Mask designs for Marvel Studios Design, animation, and implementation of AR Masks for Facebook Fully interactive masks for The Gifted, activated by user eyebrow input

PATO Wordmark Logo wordmark commissioned by Alexandre Rodrigues da Silva from São Paulo FC Delivery and design includes his initials, ARDS, in a PATO Monogram ("Duck", his nickname in Spanish)

# ARdS - Pato Monogram

Alexandre Rodrigues da Silva (ARdS) in a duck face monogram A and R outline the mouth and bill, while the d and S outline the eye and head

ARdS - Pato Monogram V2

Alexandre Rodrigues da Silva (ARdS) in a duck monogram Image 3 contains an alternate body