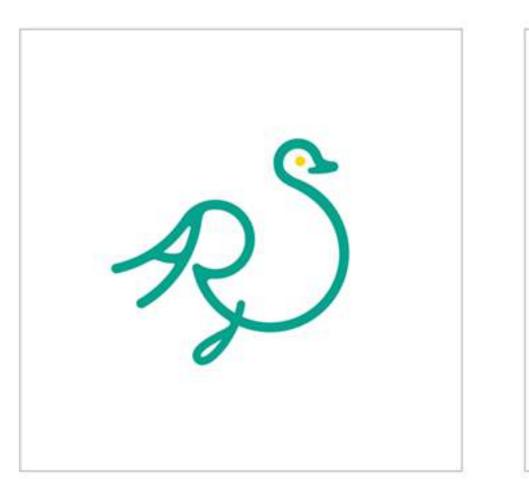

X-MEN AR Mask designs for Marvel Studios Design, animation, and implementation of AR Masks for Facebook Fully interactive masks for The Gifted, activated by user eyebrow input

PATO Wordmark Logo wordmark commissioned by Alexandre Rodrigues da Silva from São Paulo FC Delivery and design includes his initials, ARDS, in a PATO Monogram ("Duck", his nickname in Spanish)

# ARdS - Pato Monogram

Alexandre Rodrigues da Silva (ARdS) in a duck face monogram A and R outline the mouth and bill, while the d and S outline the eye and head

ARdS - Pato Monogram V2

Alexandre Rodrigues da Silva (ARdS) in a duck monogram Image 3 contains an alternate body