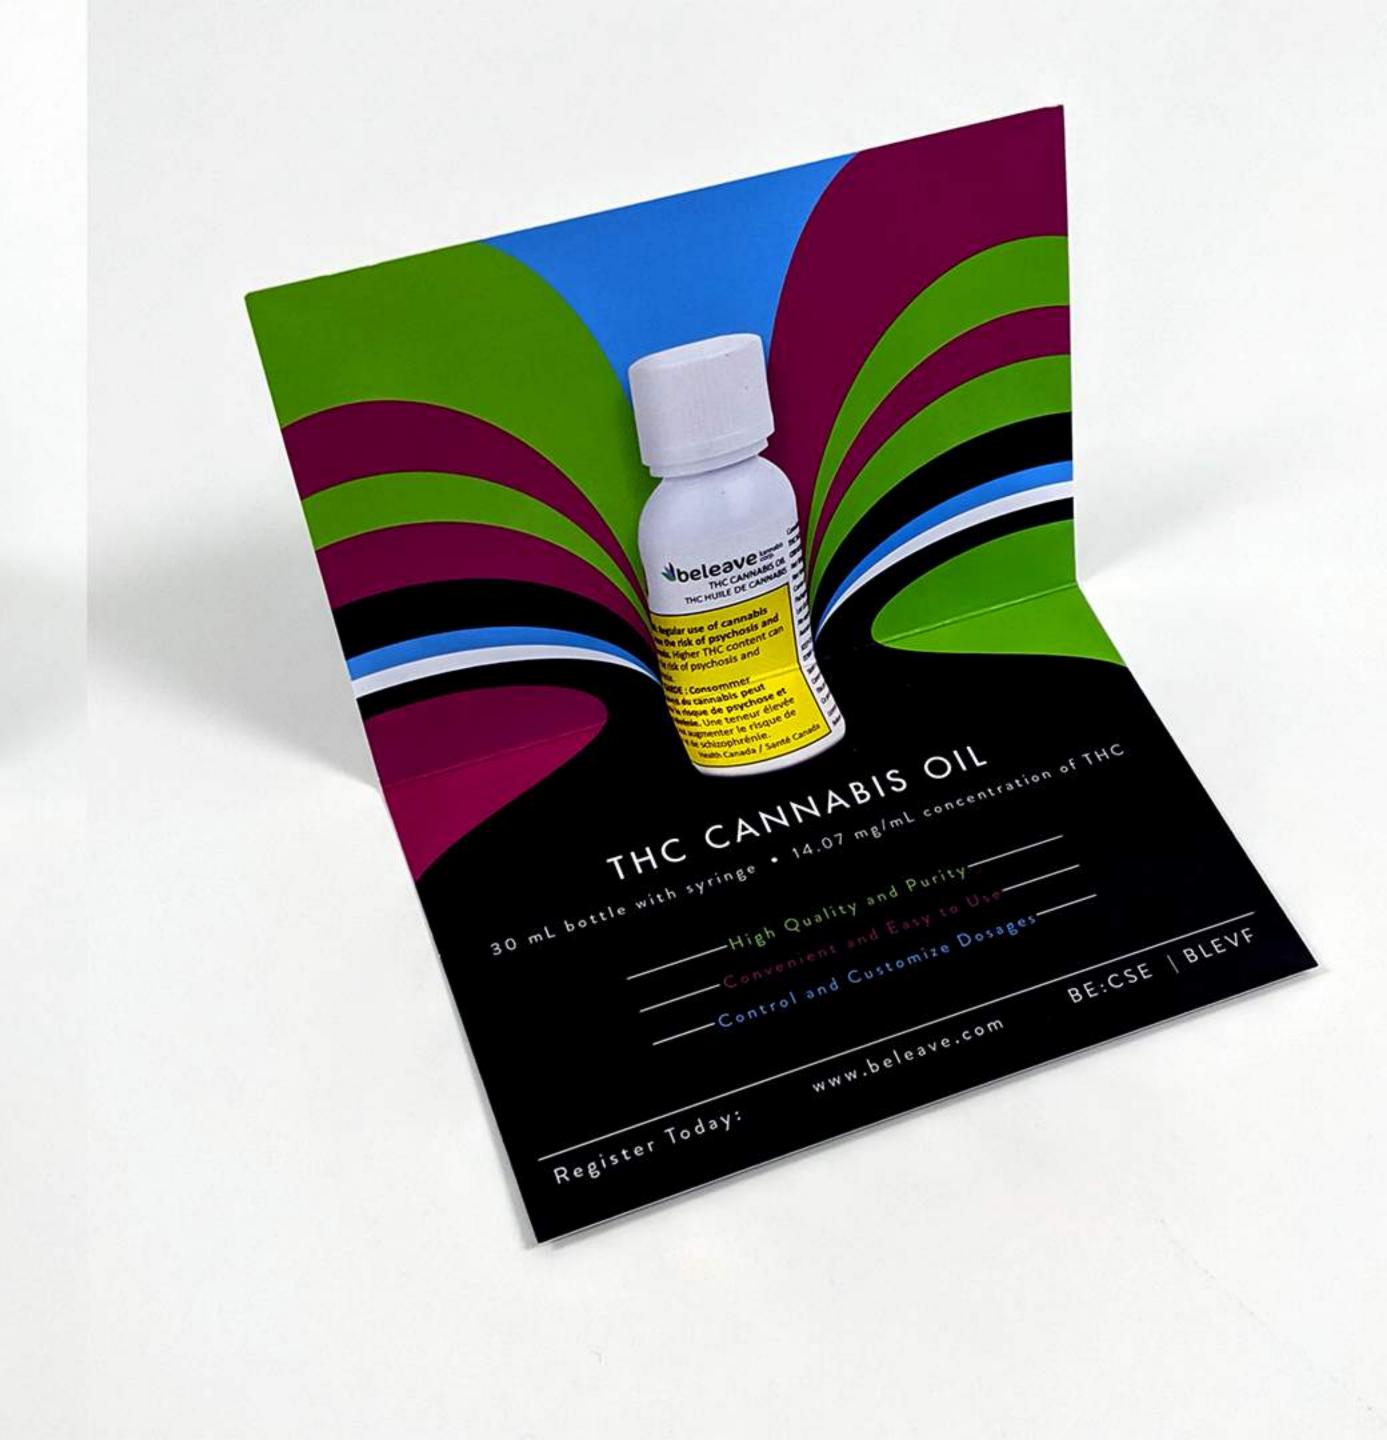

## Beleave

We have begun oil production using state of the art extraction technologies.

Cannabis Oil has the ability to act on the brain's receptors for serotonin, a neurotransmitter that regulates mood and social behaviour.

### THC OIL

30mL Bottle with Syringe Various ranges of THC Concentration