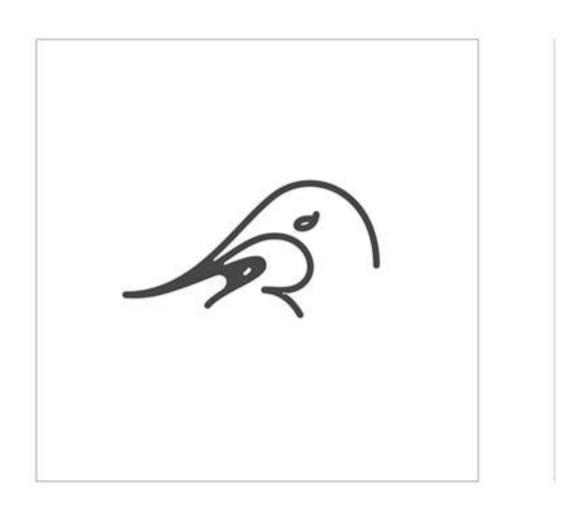

# ARdS - Pato Monogram

Alexandre Rodrigues da Silva (ARdS) in a duck face monogram A and R outline the mouth and bill, while the d and S outline the eye and head

ARdS - Pato Monogram V2

Alexandre Rodrigues da Silva (ARdS) in a duck monogram Image 3 contains an alternate body