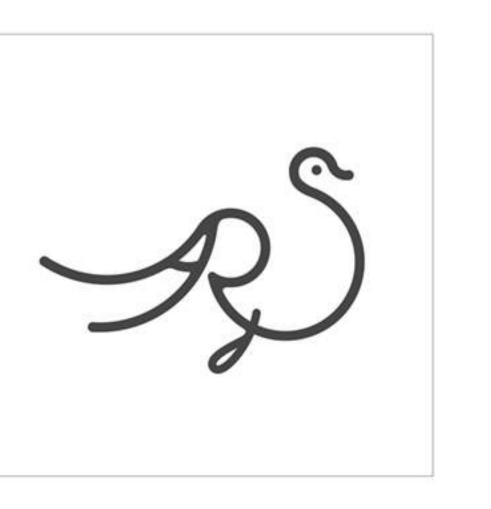

X-MEN AR Mask designs for Marvel Studios Design, animation, and implementation of AR Masks for Facebook Fully interactive masks for The Gifted, activated by user eyebrow input

PATO Wordmark Logo wordmark commissioned by Alexandre Rodrigues da Silva from São Paulo FC Delivery and design includes his initials, ARDS, in a PATO Monogram ("Duck", his nickname in Spanish)

# ARdS - Pato Monogram

Alexandre Rodrigues da Silva (ARdS) in a duck face monogram A and R outline the mouth and bill, while the d and S outline the eye and head

ARdS - Pato Monogram V2

Alexandre Rodrigues da Silva (ARdS) in a duck monogram Image 3 contains an alternate body