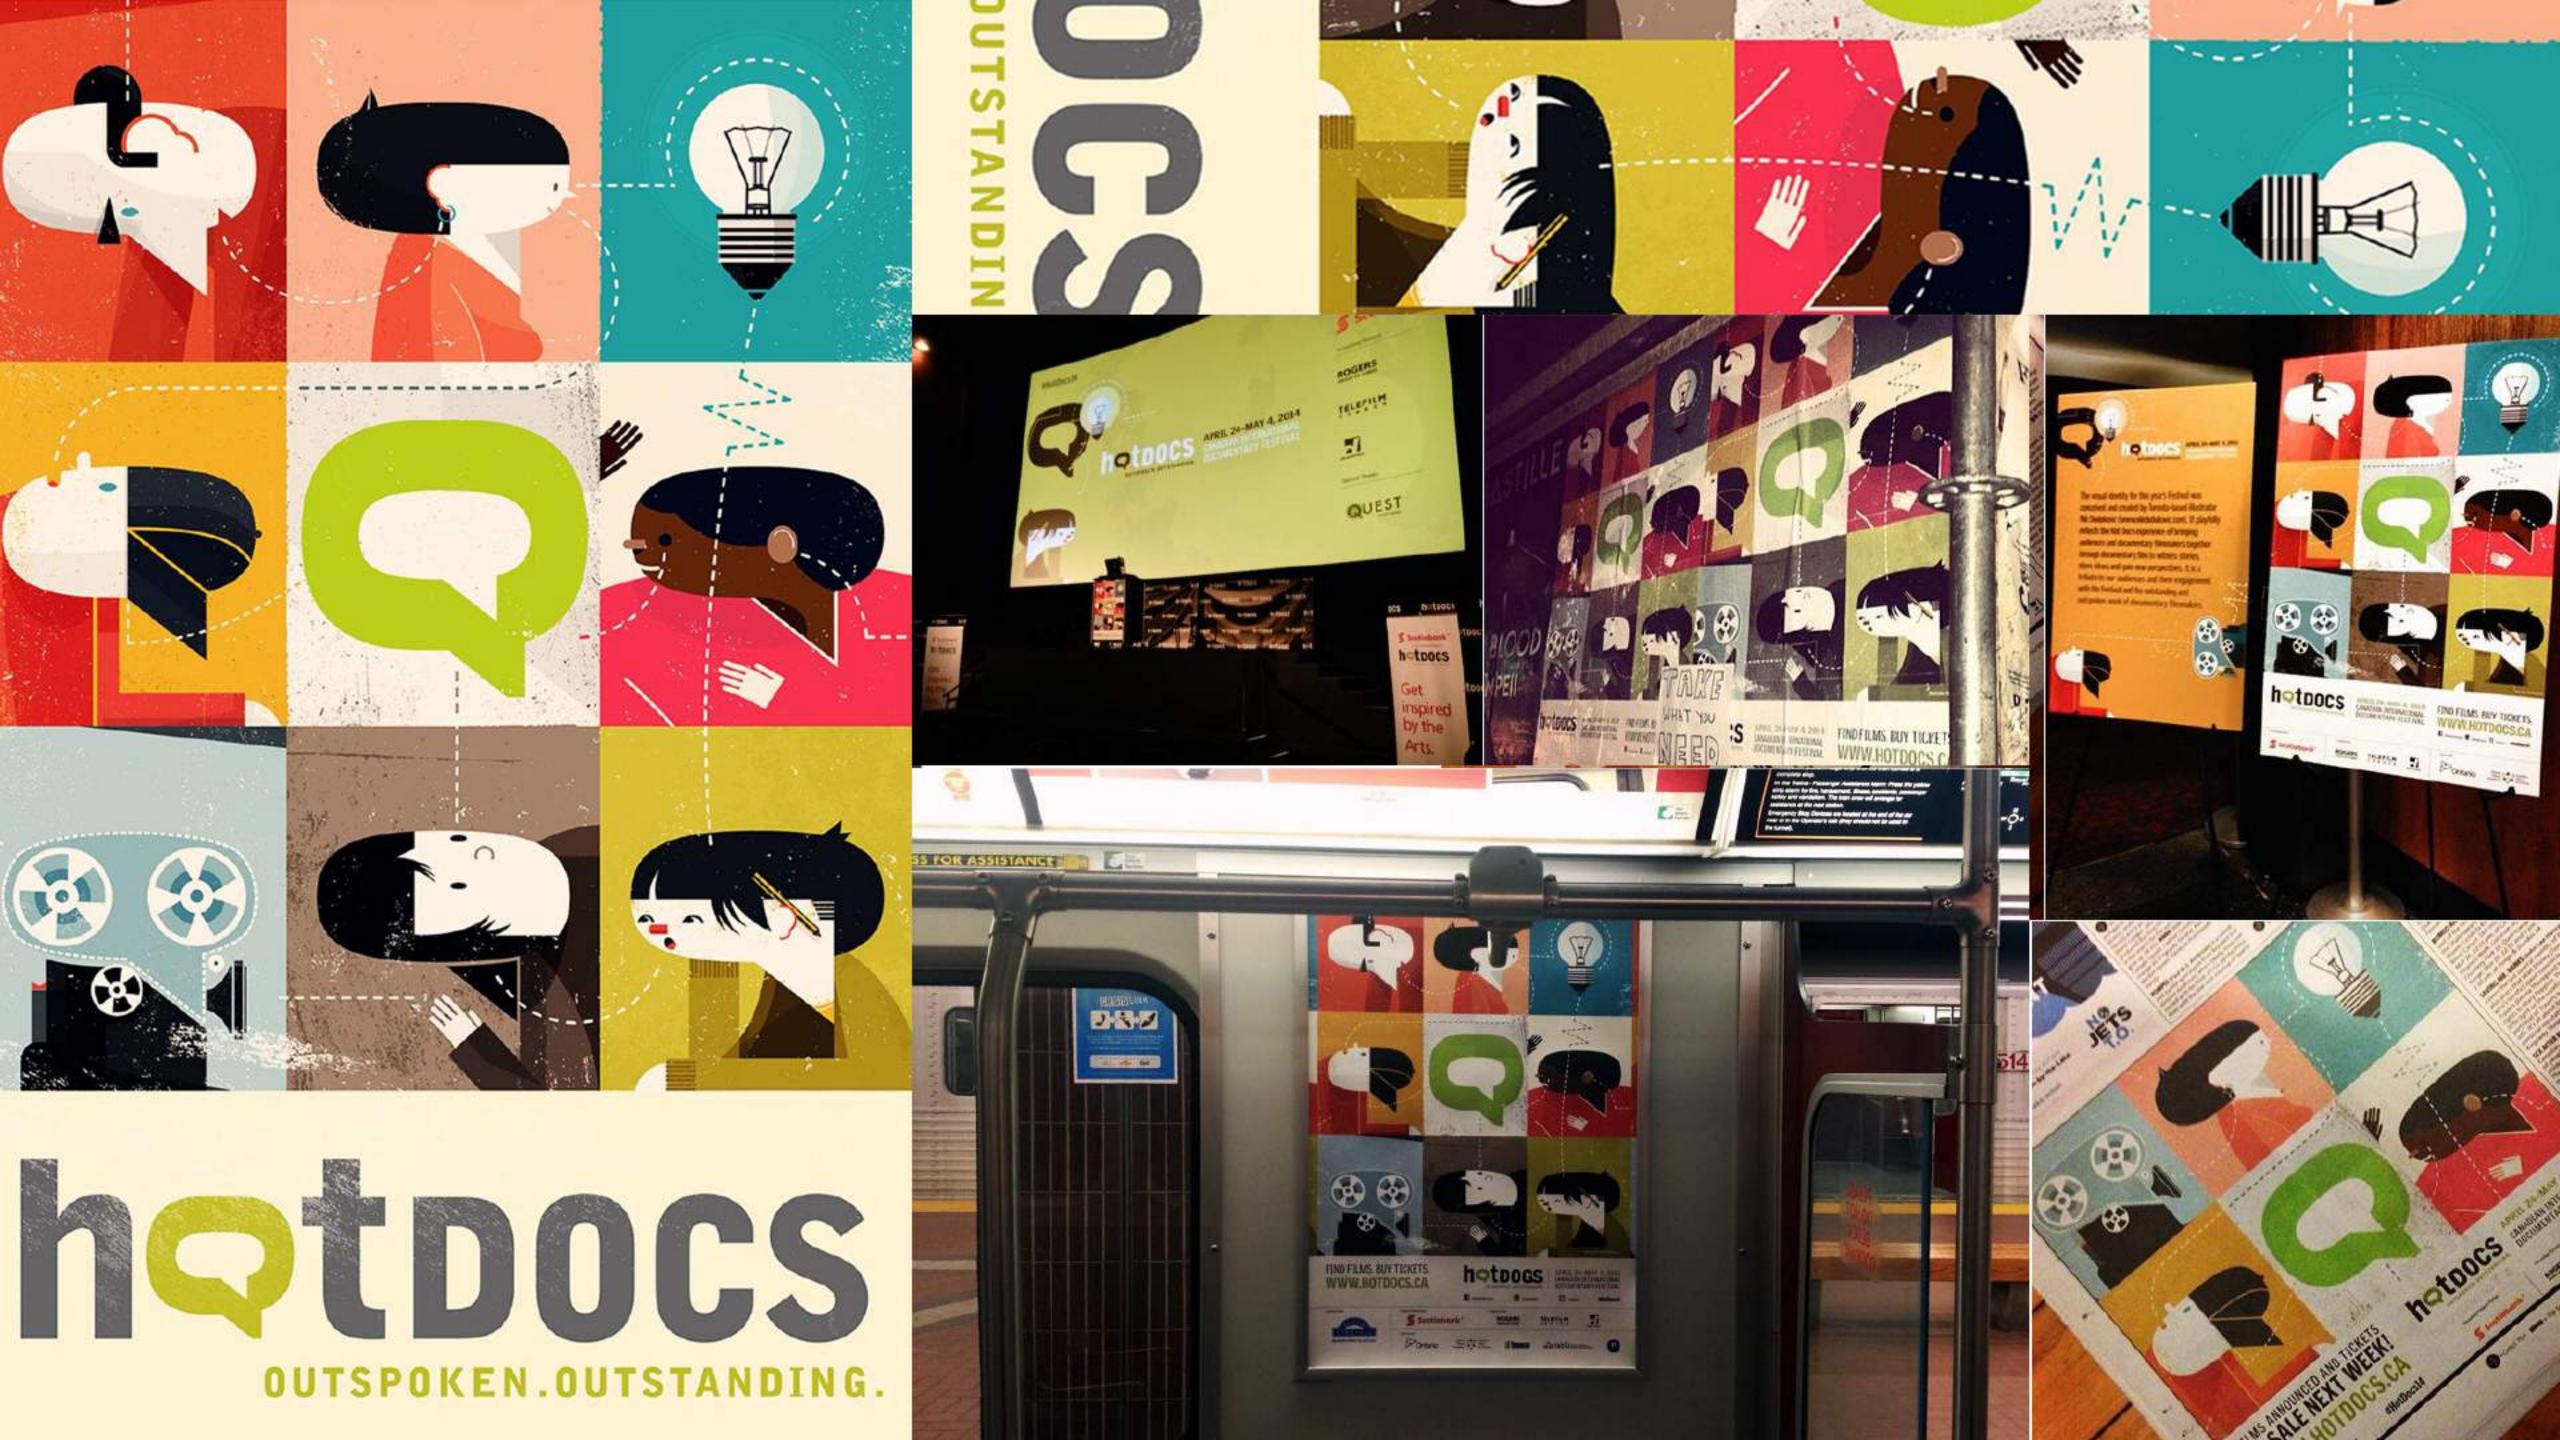

Hot Docs | Full campaign art direction and implementation Hot Docs, North America's largest documentary festival, offers an outstanding selection of over 200 films from Canada and around the world to Toronto audiences of more than 200,000.