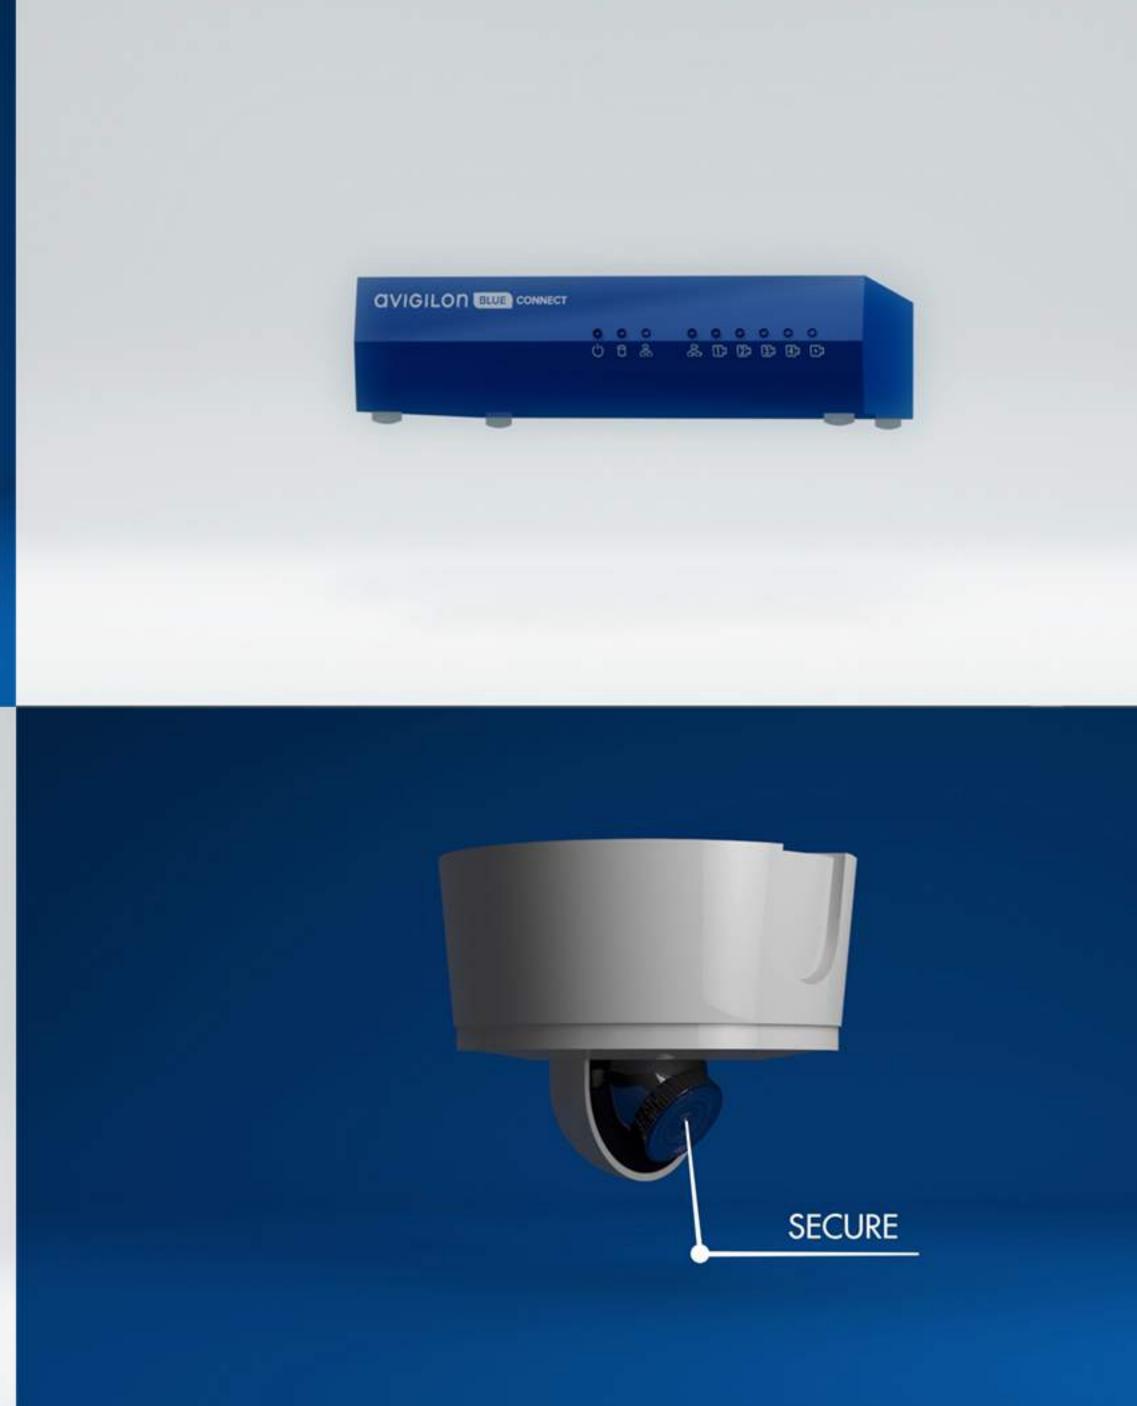

Product renders for Avigilon Blue Created for Notch Video, with a fully animated accompanying video Promotional material for a robust new line of security solutions from Avigilon Blue

Promotional animations for Cannes Created for Jam3, used for award nominations for their collaboration with the NFB "Bear 71" is an interactive WebGL experience, which tracks a bear through Canada's wilderness