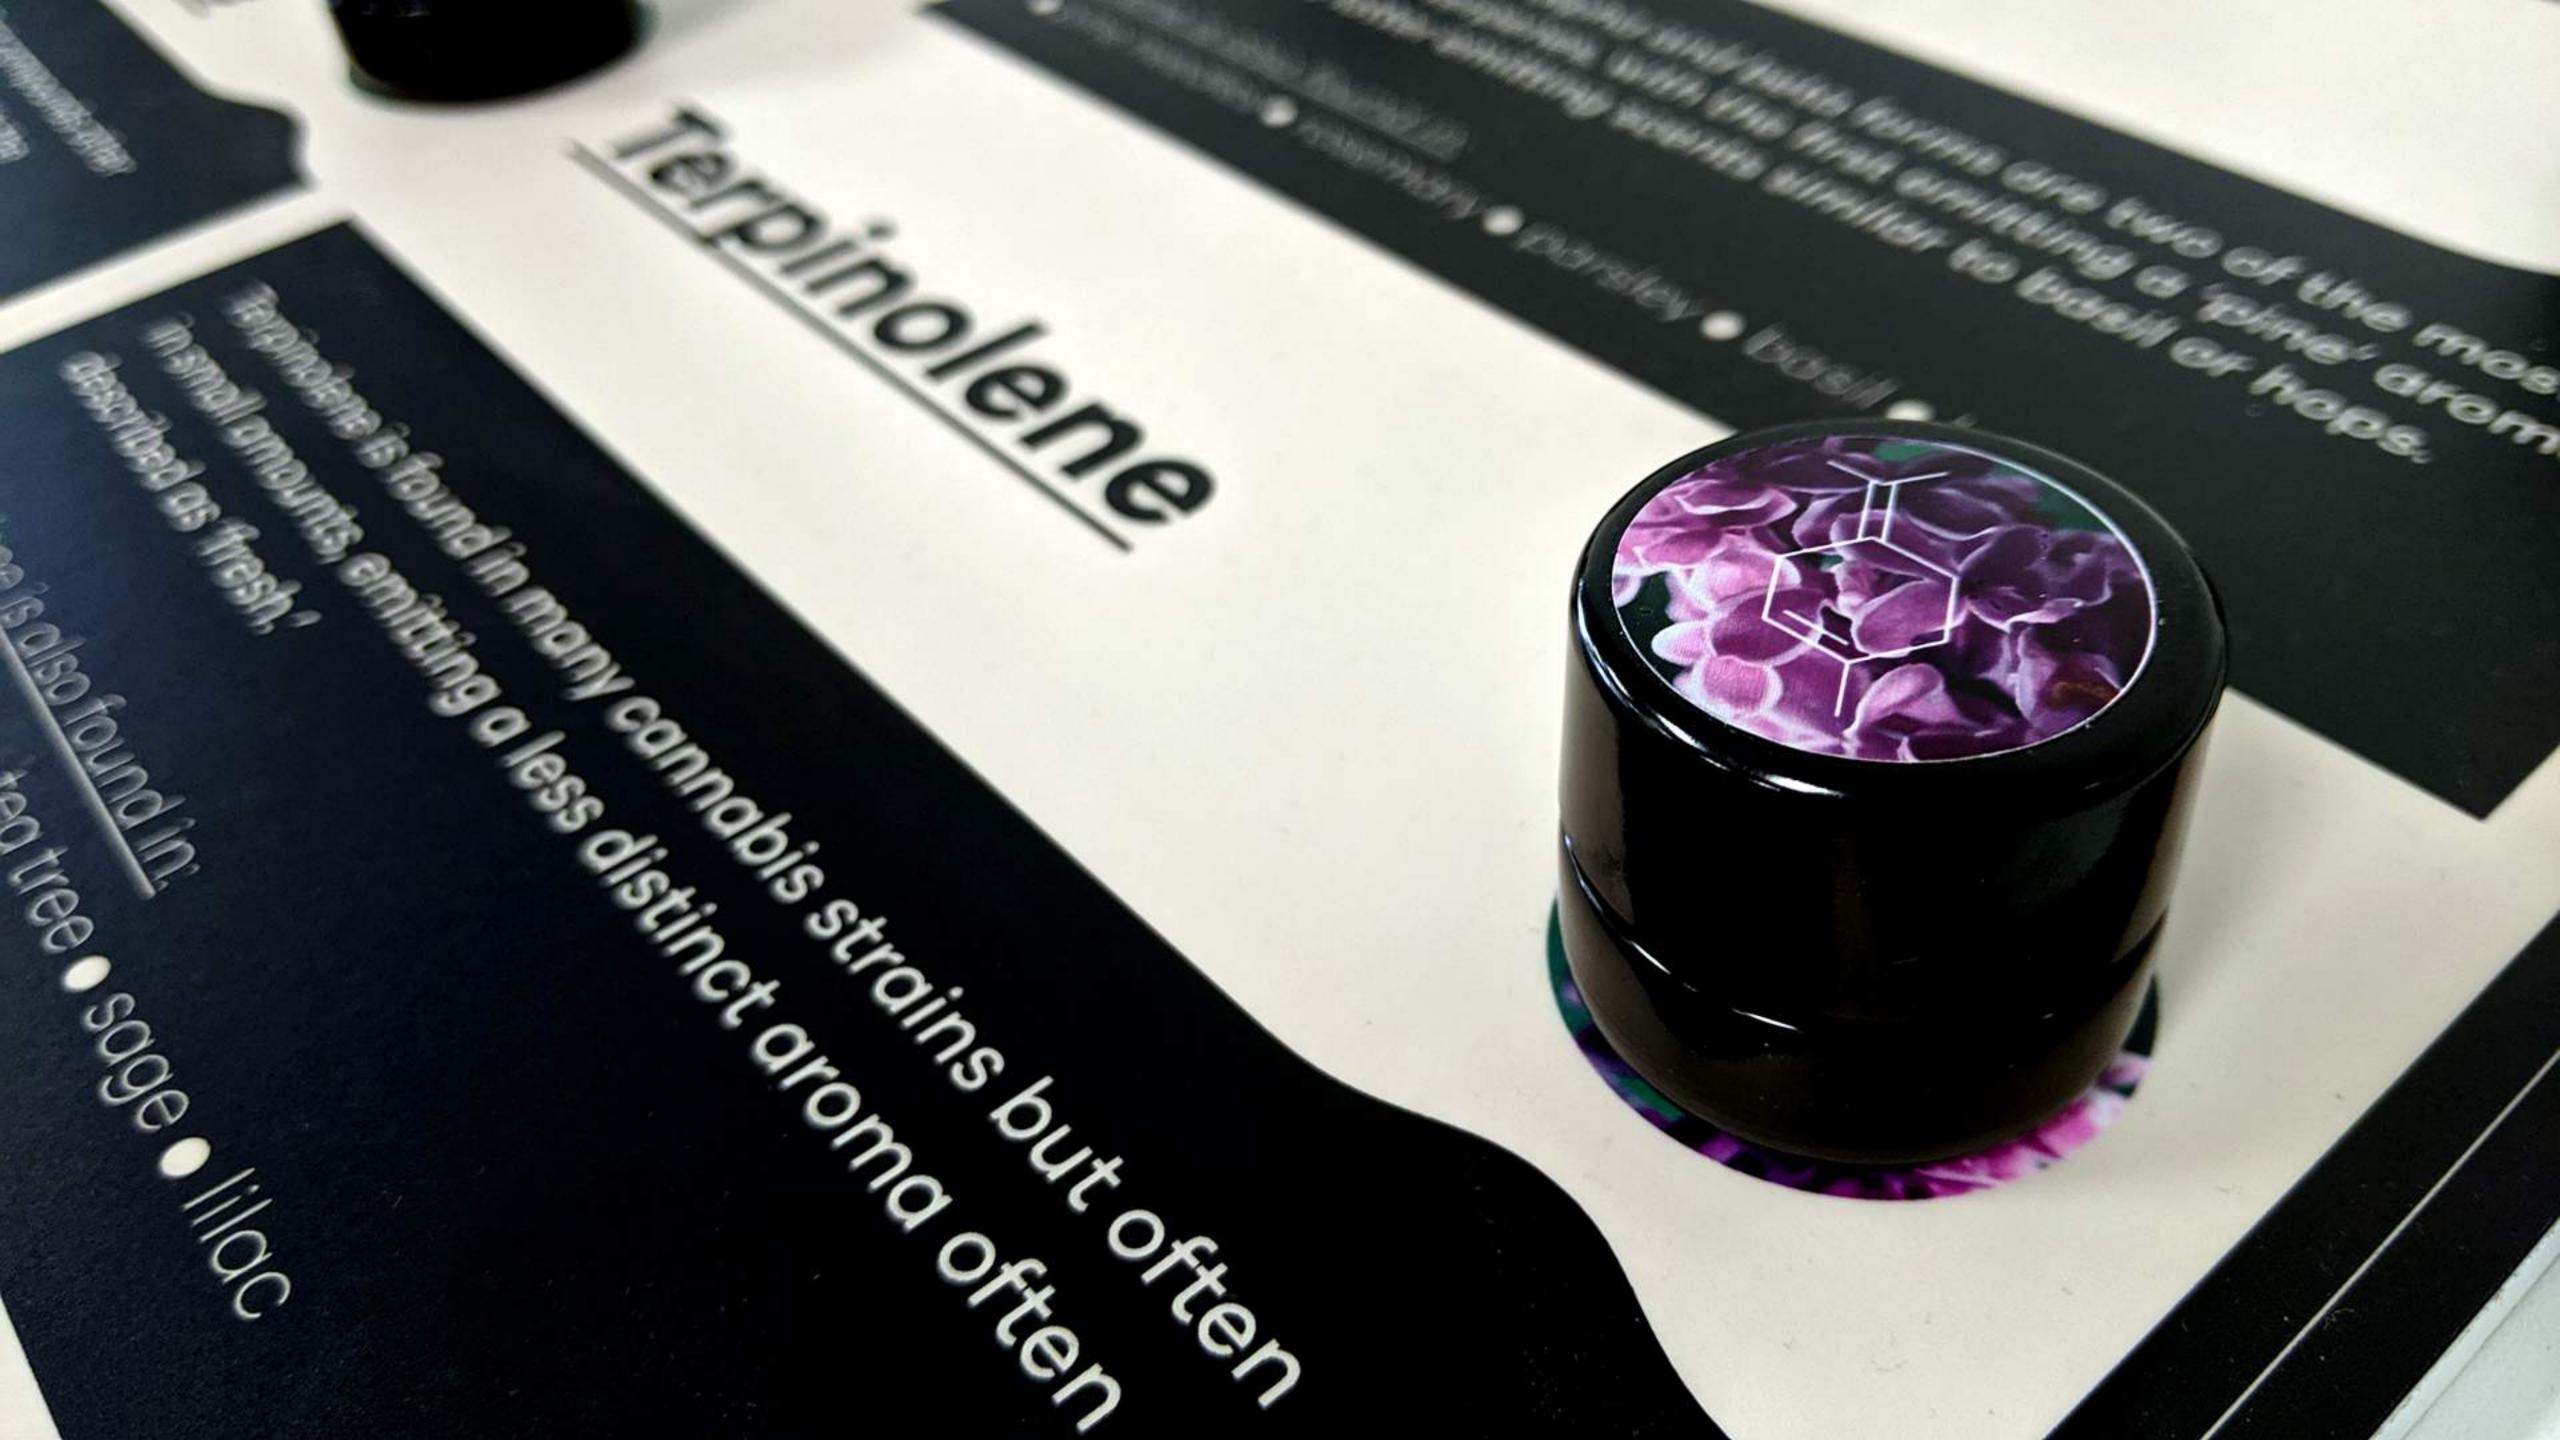

#### Beta Caryophyllene is also found in:

basil • oregano • rosemary • clove • peppercorns

Terpinolene is found in many cannabis strains but often

Terpinolene is found in many cannabis strains but often in small amounts, emitting a less distinct aroma often described as 'fresh.'

Terpinolene is also found in:

Terpinolene

• cumin • nutmeg • tea tree • sage • lilac