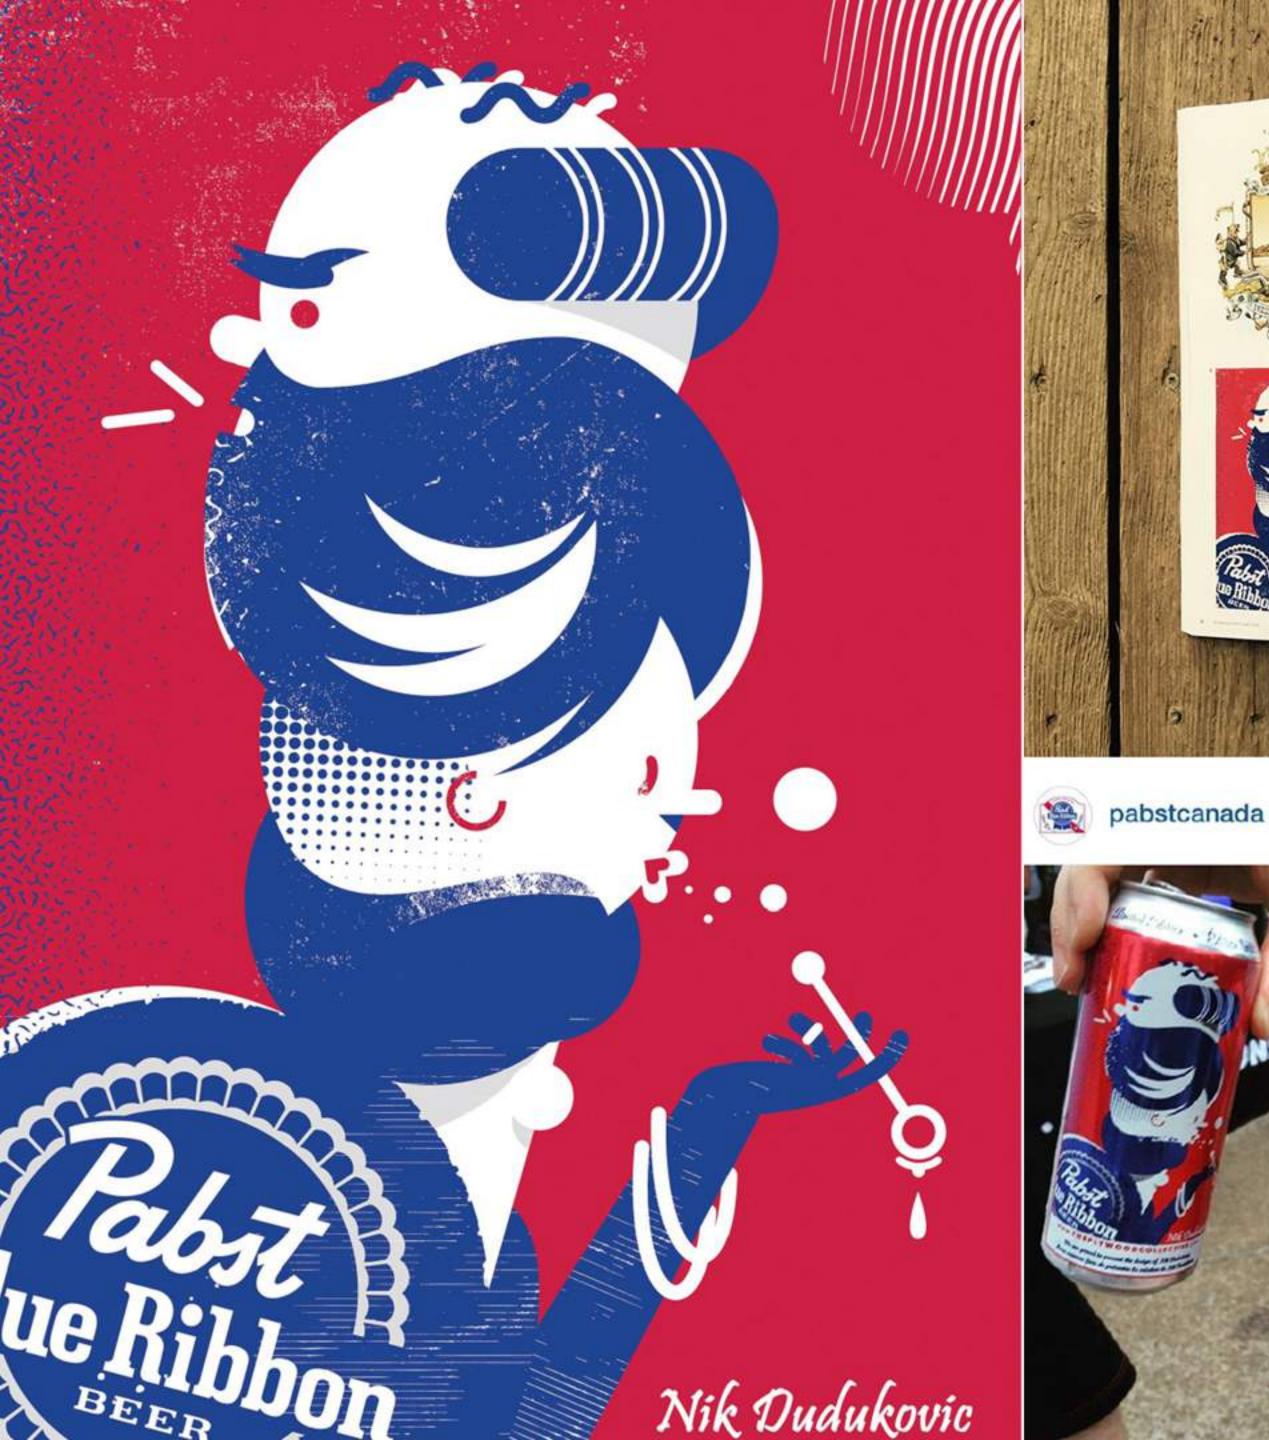

Pabst Blue Ribbon Artist Series Direction and design of Pabst Blue Ribbon's Artist Series cans Winner of the Communication Arts Award for best packaging and design

ue R:

SpaceTime for Dunlap Logo and brand development for UofT's Dunlap Institute SpaceTime is an astronomy-focused event for young children through the University of Toronto