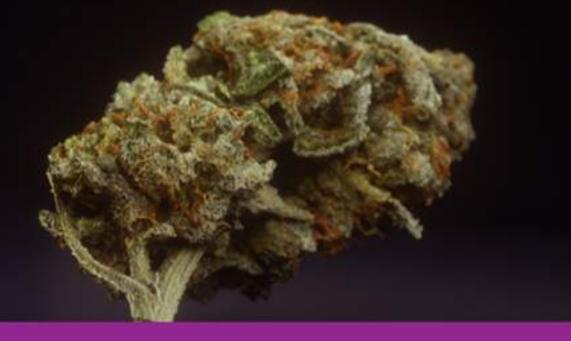

### SHISHKABERRY | \$8.00 PER GRAM

Indica-Dominant Hybrid | THC 12-17% C8D 0-0.05% An Indica-dominant hybrid that came from crossing DJ Short Blueberry with an unknown Afghani strain. Its buds have a fruit and berry aroma with shades of purple.

This Indica-Dominant Hybrid strain has moderate levels of THC that range from 10%-17% and delivers both sides of the cannabis experience. Dark green with tinges of purple and a sweet berry aroma. This aptly named strain is bred from two popular Indica strains, DJ Short Blueberry and an Afghani relative.